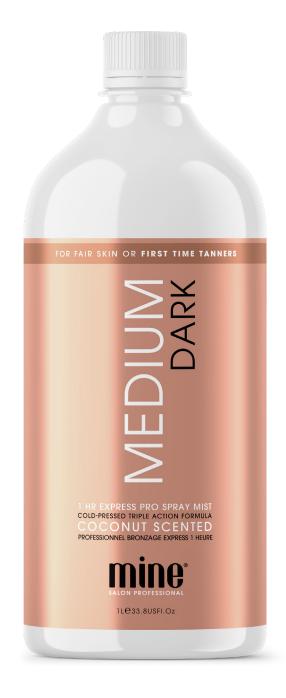

# MEDIUM DARK

# PRO SPRAY MIST | 1 HOUR EXPRESS TAN

## FOR FAIRER SKIN TONES OR FIRST TIME TANNERS

Achieve subtle bronzed, glowing skin in as little as an hour with MineTan Medium-Dark Express Tan Mousse. Perfect for first time tanners or those with fair complexions. The Triple Action Formula of our 3 tan actives Erythrulose, DHA & Bronzers works to produce a more even, longer-lasting, streak-free finish whilst keeping the skin deeply and more consistently hydrated - all to develop the deepest, most natural looking tan attainable. Lightweight, fast drying and with a tropical coconut scent it's your perfect partner to get that iconic beach bronze.

#### RESULTS

Medium Dark Pro Spray Mist is best suited to fairer complexions or first time tanners for those wanting a subtle golden glow.