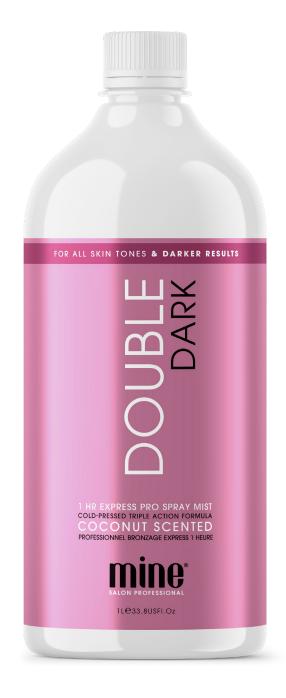

# **DOUBLE DARK**

# PRO SPRAY MIST | 1 HOUR EXPRESS TAN

#### FOR ALL SKIN TONES WANTING DARK RESULTS

Achieve dark bronzed, glowing skin in as little as an hour with MineTan Double Dark Express Tan Mousse. Perfect for all skin tones and those wanting darker tan results. The Triple Action Formula of our 3 tan actives Erythrulose, DHA & Bronzers works to produce a more even, longer-lasting, streak-free finish whilst keeping the skin deeply and more consistently hydrated - all to develop the deepest, most natural looking tan attainable. Lightweight, fast drying and with a tropical coconut scent it's your perfect partner to get that iconic beach bronze.

## **KEY FEATURES**

- First Time Tanners
- Triple Action Formula with 3 tan actives
- Australia's iconic beach bronze
- Fast drying & lightweight
- No fake tan smell

### **KEY INGREDIENTS**

- Coconut Oil
- Aloe
- Vegetable Glycerin
- Erythrulose

#### RESULTS

Double Dark Pro Spray Mist suits all skin types and tones for those wanting darker tanning results.

#### **INGREDIENTS**

Water (Aqua, Eau), Dihydroxyacetone, Alcohol Denat., Hamamelis Virginiana (Witch Hazel) Extract, Dimethyl Isosorbide, Propylene Glycol, Caramel, Phenoxyethanol, Caprylyl Glycol, Potassium Sorbate, Hexylene Glycol, Erythrulose, Polysorbate 20, Fragrance (Parfum), Algin, Calcium Citrate, Aloe Barbadensis Leaf Powder, Glycerin, Argania Spinosa (Argan) Kernel Oli, Macadamia Integrifolia (Macadamia) Seed Oli, Cocos Nucifera (Coconut) Oli, Simmondsia Chinensis (Jojoba) Seed Oli, Rosa Canina (Rosehip) Fruit Oil, Vitis Vinifera (Grape) Seed Oli, Persea Gratissima (Avocado) Oli, Cucumis Sativus (Cucumber) Fruit Extract, Ascorbic Acid, Tocophenyl Acetate, Yellow 5 (Cl 19140), Green 5 (Cl 61570), Red 40 (Cl 16035), Red 33 (Cl 17200), Blue 1 (Cl 42090), Yellow 6 (Cl 15985)