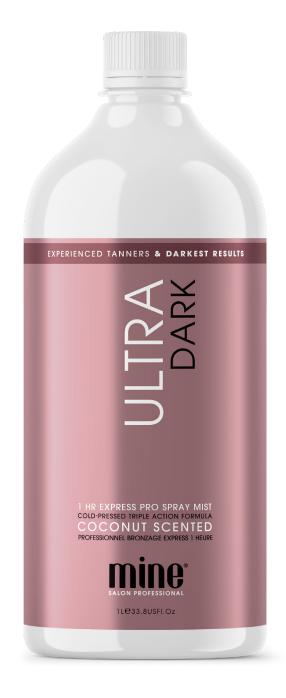

# **ULTRA DARK**

# PRO SPRAY MIST | 1 HOUR EXPRESS TAN

# FOR EXPERIENCED TANNERS & DARKEST RESULTS

Achieve ultra dark bronzed, glowing skin in as little as an hour with MineTan Ultra Dark Express Tan Mousse. Perfect for more experienced tanners and those wanting the darkest tan results. The Triple Action Formula of our 3 tan actives Erythrulose, DHA & Bronzers works to produce a more even, longer-lasting, streak-free finish whilst keeping the skin deeply and more consistently hydrated - all to develop the deepest, most natural looking tan attainable. Lightweight, fast drying and with a tropical coconut scent it's your perfect partner to get that iconic beach bronze.