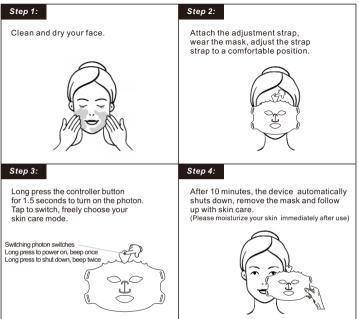

## **Initial setup**

Before opening the package for use, be sure to charge the handle of the mask controller fully. The indicator light of the controller will start to flash, indicating that it is being charged. After the battery is fully charged, the battery indicator stops blinking. The charging time is 4-5 hours. The adjustable velcro allows you to wear the mask comfortably. To install the mask, pass the strap through the entrance hole on the other side of the mask, wrap the strap around your head and secure it firmly.

## Instructions

Before use, please first irradiate the face for 1 minute, and continue to use without discomfort. Please start from the low level to establish skin tolerance and choose the energy gear according to the actual situation of the skin.

Do not increase the illumination time and frequency blindly, please adjust the illumination time according to the actual condition of the skin.

It is recommended that the frequency of use of this product is 3-5 times a week, and the single use time is 10 minutes , 4 consecutive weeks a cycle.

When using for the first time, make sure the device is fully charged. If the indicator blinks, the charging is ongoing. If the indicator blinks, the charging is complete.

Do not use the apparatus during charging.