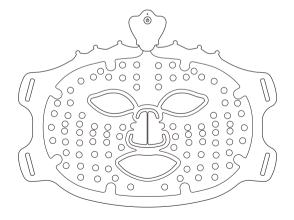

## **PRODUCT EFFICACY**

LED color light beauty facial mask instrument is based on the principle of light irradiation, safe and simple, and can be reused to maintain the facial skin. It uses a technique of quadruple composite phototherapy, combining red, yellow, blue, and far-infrared light into three main modes. You can freely choose the modes, including Acne removing mode, soothing mode, and Whitening and brightening mode. Four fold light wave coordinated repair, with overlapping effects and double energy.

# **PRODUCT PARAMETERS :**

| Name                 | LED color light skin beauty Contour face |
|----------------------|------------------------------------------|
| Number of lamp beads | 80x3=240 beams                           |
| Time timing          | 10min                                    |
| Adapter Input        | 220V                                     |
| Outer box size       | 338x258x45mm                             |
| Netweight            | 240g                                     |
| Battery capacity     | 500mAh                                   |
| Adapter output       | 5V1A                                     |