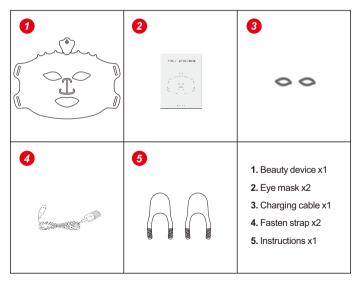

# LED color light skin beauty



## **Initial setup**

Before opening the package for use, be sure to charge the handle of the mask controller fully. The indicator light of the controller will start to flash, indicating that it is being charged. After the battery is fully charged, the battery indicator stops blinking. The charging time is 4-5 hours. The adjustable velcro allows you to wear the mask comfortably. To install the mask, pass the strap through the entrance hole on the other side of the mask, wrap the strap around your head and secure it firmly.

### **Product list**



## **PRODUCT EFFICACY**

LED color light beauty facial mask instrument is based on the principle of light irradiation, safe and simple, and can be reused to maintain the facial skin. It uses a technique of quadruple composite phototherapy, combining red, yellow, blue, and far-infrared light into three main modes. You can freely choose the modes, including Acne removing mode, soothing mode, and Whitening and brightening mode. Four fold light wave coordinated repair, with overlapping effects and double energy.



# LIGHTING INTRODUCTION

#### Red light (wavelength 630nm):

Known as "bioactive light". It can improve cell activity, accelerate metabolism and promote collagen formation, with whitening and light spots, skin rejuvenation and wrinkle removal, increase skin elasticity. improve ski