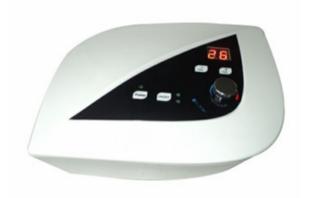

# Microcomputer Micro Dermabrasion Beauty Instrument User Manual

Dear customers,

Thank you for choosing our product! Please go though this manual before use in order to ensure the maximum performance of the instrument and the safety in use. Please keep properly for further requires.

# **Operation Panel Description**

- 1 Power
- ② ON/OFF
- ③ Pressure Regulator

- 4) Time Decrease
- ⑤ Time Increase