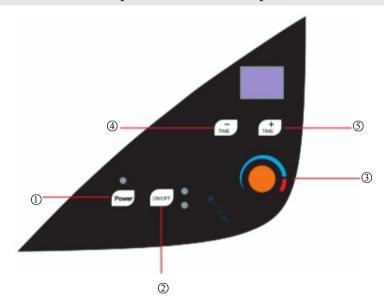

# **Operation Panel Description**

- 1 Power
- ② ON/OFF
- ③ Pressure Regulator

- 4) Time Decrease
- ⑤ Time Increase

# **Operation**

- 1. Choose the suitable tip and install on the top of the handle, connect the handle into the interface behind the machine with hose.
- 2. Plug in, press ①, indicator turns green, time shows 30 (minutes), and the indicator of ② turns red, which means the machine stands by.
- 3. Press ② , the indicator turns green and the second point of the time display flashes, which means the machine is starting working.
- 4. Choose the suitable strength from low to high by adjusting the pressure regulator in clockwise direction.