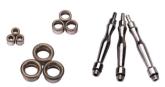

### **Notes**

- If beautician does the treatment with sterilized gloves, hands should first be cleaned and disinfected with alcohol
- 2. The accessories should be sterilized and keep clean and dry

  The machine is equipped with dermabrasion tips of various sizes for
  different part use. Installation as below photo: