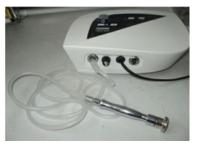

# **Operation**

- 1. Choose the suitable tip and install on the top of the handle, connect the handle into the interface behind the machine with hose.
- 2. Plug in, press ①, indicator turns green, time shows 30 (minutes), and the indicator of ② turns red, which means the machine stands by.
- 3. Press ② , the indicator turns green and the second point of the time display flashes, which means the machine is starting working.
- 4. Choose the suitable strength from low to high by adjusting the pressure regulator in clockwise direction.