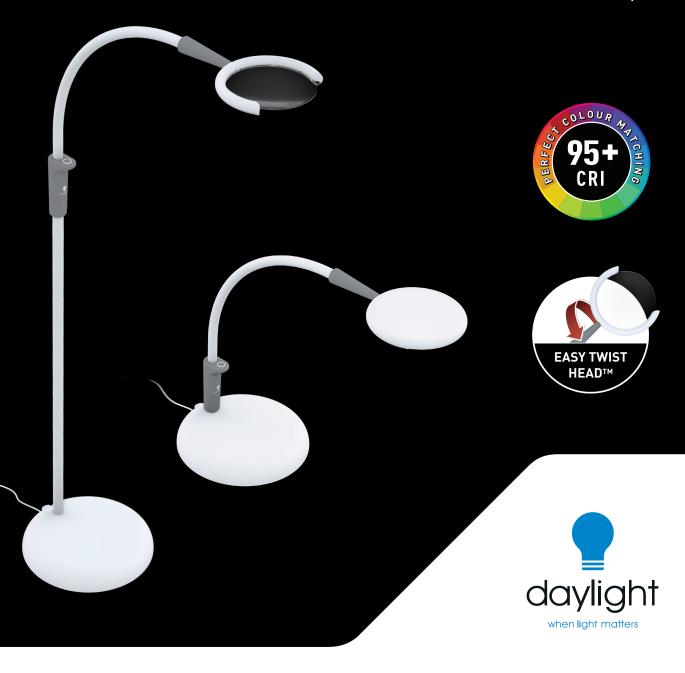

# Magnificent Pro

3-IN-1 MAGNIFYING LAMP

The Magnificent Pro is ideal for all types of detailed work. Its 3-in-1 versatility allows it to be used as a Floor Magnifying Lamp, a Table Magnifying Lamp and a Task Lamp. It's large 13cm 1.75X semi-rimless magnifying lens gives you a clear view of your work and the magnetically attached cover transforms the magnifier into an elegant task lamp. The daylight LEDs provide high contrast and accurate colour matching, making it easier and less tiring to read, work and see detail clearly.

# **FEATURES**

- 3-in-1 Magnifying Lamp: Floor Magnifier, Table Magnifier and Task Lamp
- · Magnetically attached lens cover
- Large 13cm 1.75X semi-rimless magnifying lens
- Daylight 6,000K and 95+ CRI to see colours accurately
- 3 brightness levels so you can adjust the brightness to your task at hand
- · Flexible arm directs the magnifier head exactly where you need it
- · Ideal for needlework, crafts, hobbies and reading