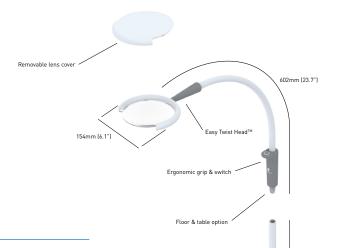

# Magnificent Pro

3-IN-1 MAGNIFYING LAMP

The Magnificent Pro is ideal for all types of detailed work. Its 3-in-1 versatility allows it to be used as a Floor Magnifying Lamp, a Table Magnifying Lamp and a Task Lamp. It's large 13cm 1.75X semi-rimless magnifying lens gives you a clear view of your work and the magnetically attached cover transforms the magnifier into an elegant task lamp. The daylight LEDs provide high contrast and accurate colour matching, making it easier and less tiring to read, work and see detail clearly.

Floor magnifier

Table magnifier

Task lamp

DESIGN

650mm [25.6"]

# **FEATURES**

- 3-in-1 Magnifying Lamp: Floor Magnifier, Table Magnifier and Task Lamp
- · Magnetically attached lens cover
- Large 13cm 1.75X semi-rimless magnifying lens
- Daylight 6,000K and 95+ CRI to see colours accurately
- 3 brightness levels so you can adjust the brightness to your task at hand
- · Flexible arm directs the magnifier head exactly where you need it
- · Ideal for needlework, crafts, hobbies and reading