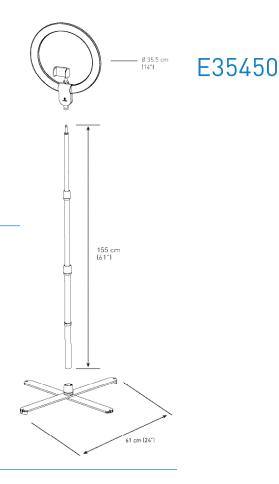

# Aura<sup>™</sup> RING LAMP

### **FEATURES**

- Phone holder & USB port
- Telescopic stand
- Continuous dimmer switch
- Fully variable light intensity
- Accurate skin tone rendering
- Flat and stable base
- Adjustable shade grab and move

#### **Product information**

Products per master carton

| Weight<br>Colour<br>Cable length | 2.6kg<br>Silver/Black<br>3.5m |
|----------------------------------|-------------------------------|
|                                  |                               |
| Packaging information            |                               |
| Height                           | 41.5cm                        |
| Width                            | 63.5cm                        |
| Depth                            | 9cm                           |
| Packed weight                    | 3.2kg                         |