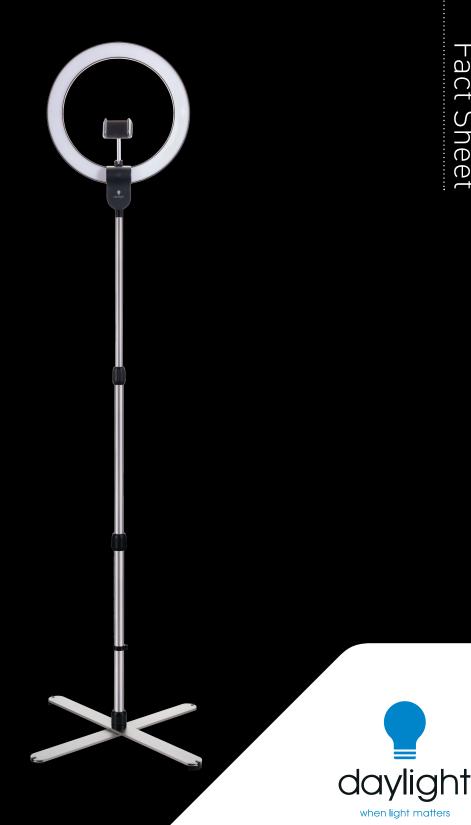

#### ТΜ Jra Д **RING LAMP**

Ring lights are the ideal tool for a professional photo finish, perfectly blended make up and seeing every shade true to colour at any time of day or night. Use the removable mobile phone holder to easily live stream, create content or improve the quality of your videos. Take the lightweight Aura to any location simply pack and fold into the supplied carry-bag for fuss-free transportation.

# Aura<sup>™</sup> RING LAMP

### **FEATURES**

- Phone holder & USB port
- Telescopic stand
- Continuous dimmer switch
- Fully variable light intensity
- Accurate skin tone rendering
- Flat and stable base
- Adjustable shade grab and move