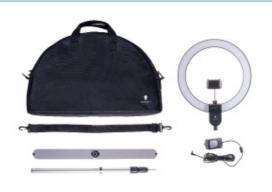

#### ТΜ Jra Д **RING LAMP**

Ring lights are the ideal tool for a professional photo finish, perfectly blended make up and seeing every shade true to colour at any time of day or night. Use the removable mobile phone holder to easily live stream, create content or improve the quality of your videos. Take the lightweight Aura to any location simply pack and fold into the supplied carry-bag for fuss-free transportation.

# CARRY-BAG INCLUDED

0800 055 77 11 | info.uk@daylightcompany.com | 🖪 🖬 🖬 🖬

4